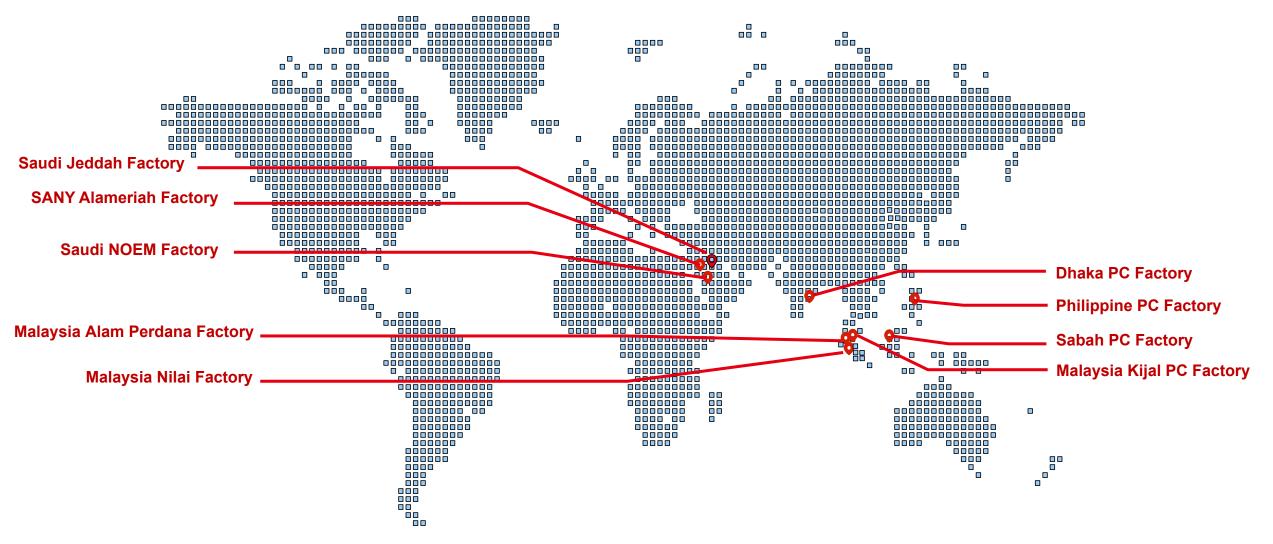

## 2.4 SANY Overseas PC Factory Layout

To date, SANY has set up 9 automatic precast factories worldwide

- 1. PC factory design ;
- 2. PC structure design;
- 3. PC project consulting.

PC product production;
PC factory management.

PC Project installation;
PC factory construction.

PC equipment sales;
Design trainings;
PC equipment planning.
Production trainings;
Installation trainings.

Help production & installation workers to explore their own business with SANY