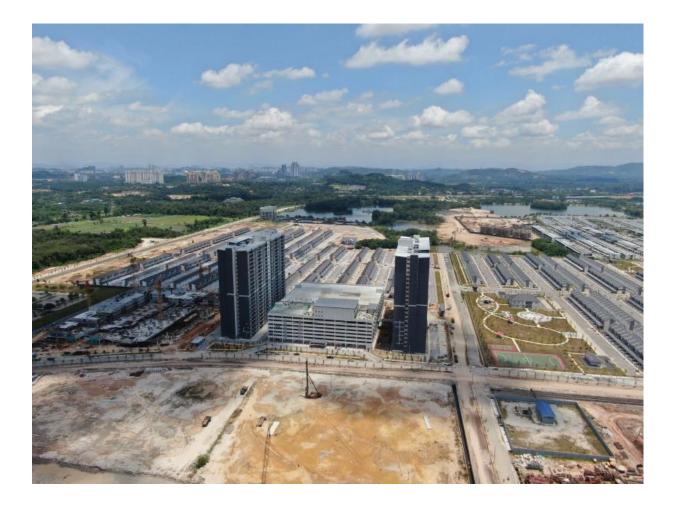

## Kita Cybersouth Township

More than 4,000 units completed

Saudi Jeddah Project

More than 3,000 units completed