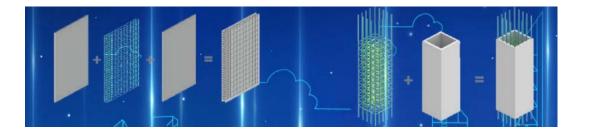

## CECS 1180 Construction Acceptance Standard

- Double layer wall with hollow core column
- > Patented technology in China and Japan
- Structural safety is identical with conventional cast-in-situ system
- Industrial leading design

- Reduce dependence on Labour on site and usage of traditional mold
- More easier to construct and faster than conventional method
- All construction works can be finished inside the building without using scaffolding