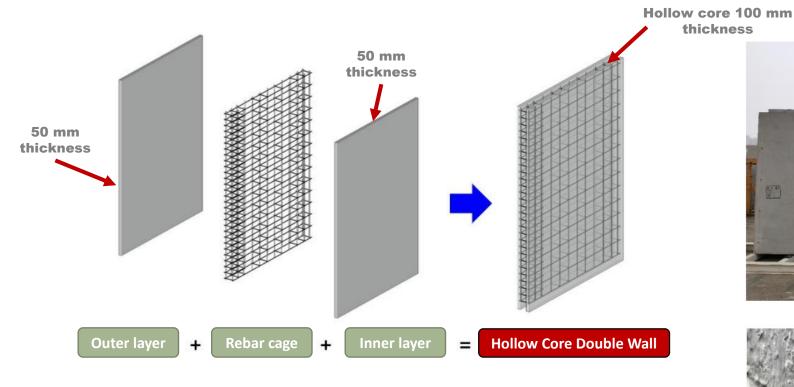

#### 2. SPCS DOUBLE WALL

Reinforcement cage is identical to conventional method

Reinforcement cage for connection is placed inside hollow core

Fill in concrete inside hollow core on site to form up an entity

On site casting can prevent leakage

Inner and outer walls replace formworks in conventional system

Hollow core precast wall

**Steel bar bonding** 

Fast installation and high precision

On site casting

Structure is safe

### 3. SPCS DOUBLE WALL

- Both outer and inner layers are prefab
- No starter bars required on all sides
- Large hollow core inside wall panel
- Connected by high-strength rebar cage
- Meet the requirement of smart production