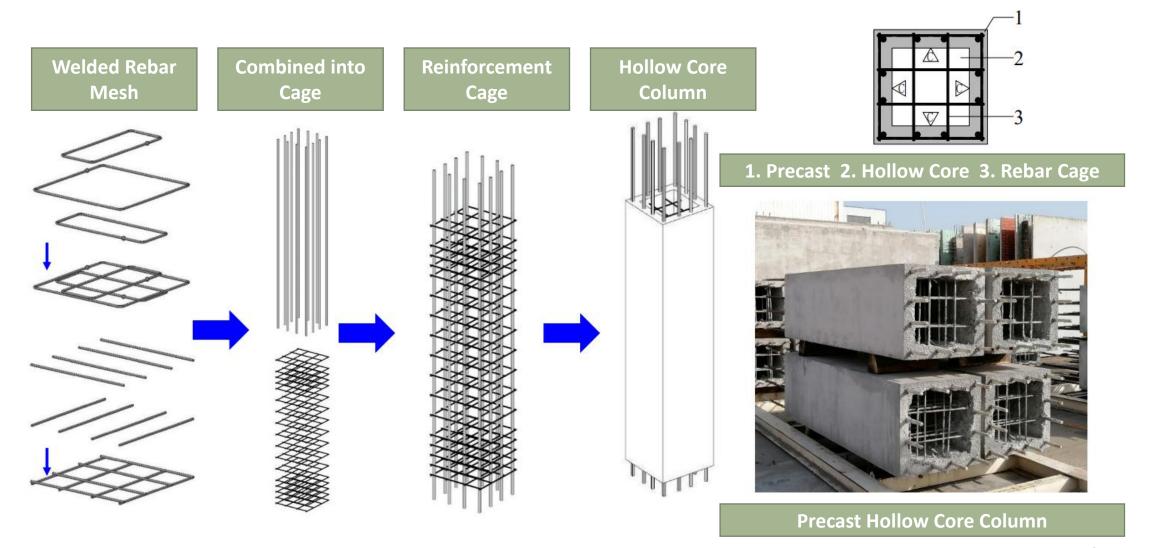

### 1. SPCS SYSTEM





#### 2. SPCS DOUBLE WALL

Reinforcement cage is identical to conventional method



Reinforcement cage for connection is placed inside hollow core



Fill in concrete inside hollow core on site to form up an entity

On site casting can prevent leakage

Inner and outer walls replace formworks in conventional system



Hollow core precast wall



**Steel bar bonding** 

Fast installation and high precision



On site casting

Structure is safe

Prefab in factory



### 3. SPCS DOUBLE WALL



- Both outer and inner layers are prefab
- No starter bars required on all sides
- Large hollow core inside wall panel
- Connected by high-strength rebar cage
- Meet the requirement of smart production











# 4. SPCS INSULATION PANEL





## 5. SPCS HOLLOW CORE COLUMN









### 7 ADVANTAGES OF SPCS SYSTEM



Reduce dependence on labours, reducing costs



Structure is safer than traditional precast system



Saving construction costs in the long run through standardized Precast design

To largely reduce wastage





Deliver modern, comfortable and high quality homes in less time than conventional

Total weight is lighter than traditional precast component, easy for lifting





# THANK YOU AGAIN FOR YOUR TRUST IN SANY