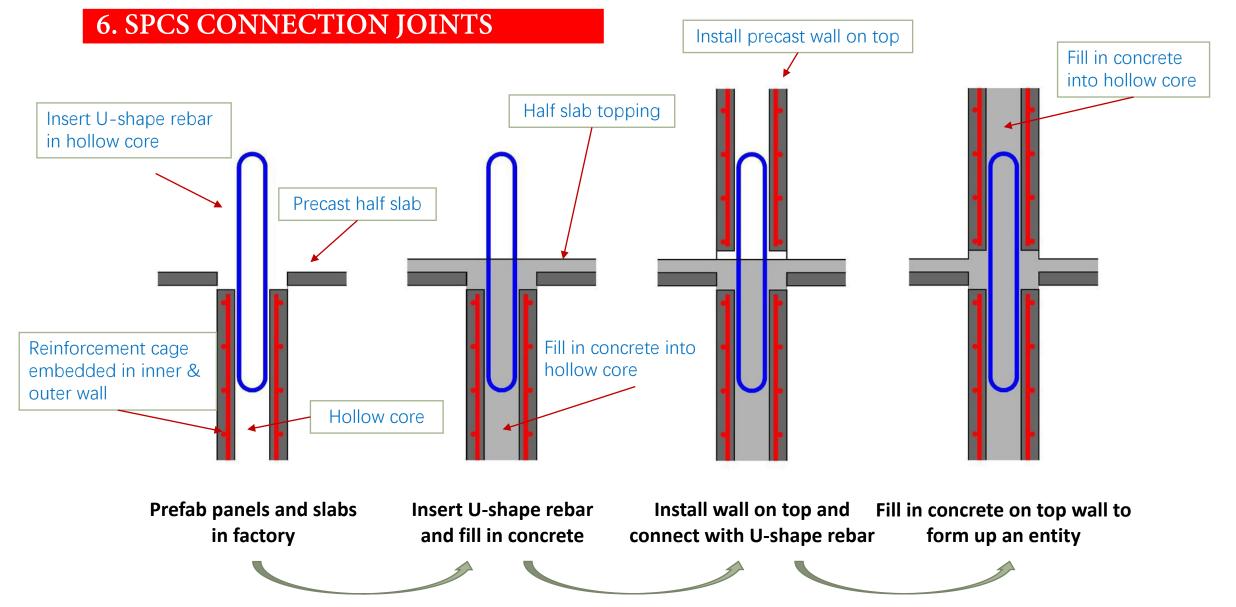

### 1. SPCS SYSTEM





#### 2. SPCS DOUBLE WALL

Reinforcement cage is identical to conventional method



Reinforcement cage for connection is placed inside hollow core



Fill in concrete inside hollow core on site to form up an entity

On site casting can prevent leakage

Inner and outer walls replace formworks in conventional system



Hollow core precast wall



**Steel bar bonding** 

Fast installation and high precision



On site casting

Structure is safe

Prefab in factory



### 3. SPCS DOUBLE WALL



- Both outer and inner layers are prefab
- No starter bars required on all sides
- Large hollow core inside wall panel
- Connected by high-strength rebar cage
- Meet the requirement of smart production











# 4. SPCS INSULATION PANEL





## 5. SPCS HOLLOW CORE COLUMN









### 7 ADVANTAGES OF SPCS SYSTEM



Reduce dependence on labours, reducing costs



Structure is safer than traditional precast system



Saving construction costs in the long run through standardized Precast design

To largely reduce wastage





Deliver modern, comfortable and high quality homes in less time than conventional

Total weight is lighter than traditional precast component, easy for lifting





# THANK YOU AGAIN FOR YOUR TRUST IN SANY