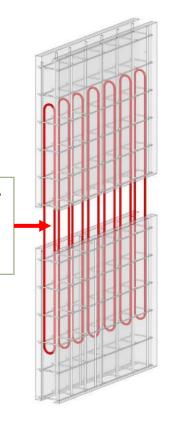

#### 2. SPCS DOUBLE WALL

Reinforcement cage is identical to conventional method

Reinforcement cage for connection is placed inside hollow core

Fill in concrete inside hollow core on site to form up an entity

### 3. SPCS DOUBLE WALL

- Both outer and inner layers are prefab
- No starter bars required on all sides
- Large hollow core inside wall panel
- Connected by high-strength rebar cage
- Meet the requirement of smart production