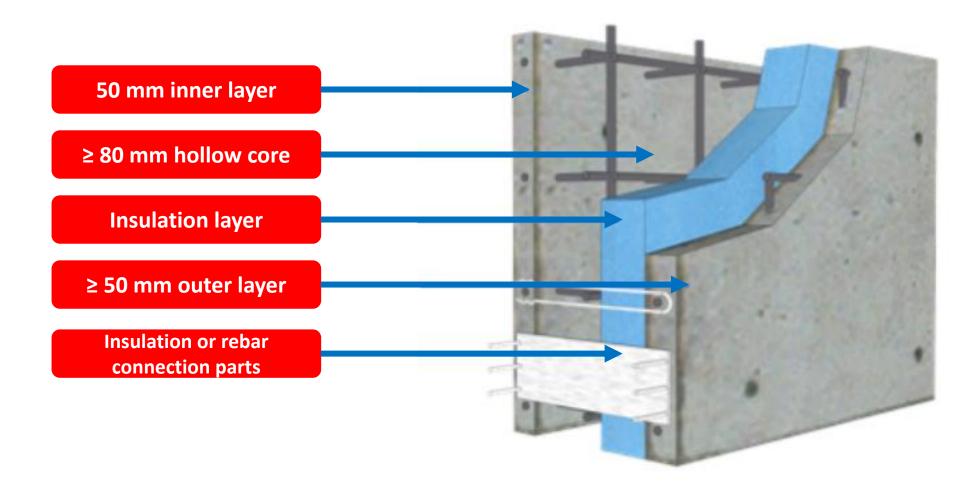

# 4. SPCS INSULATION PANEL

### 3. SPCS DOUBLE WALL

- Both outer and inner layers are prefab
- No starter bars required on all sides
- Large hollow core inside wall panel
- Connected by high-strength rebar cage
- Meet the requirement of smart production