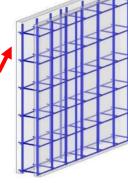

### 1. SPCS SYSTEM

#### 2. SPCS DOUBLE WALL

Reinforcement cage is identical to conventional method

Reinforcement cage for connection is placed inside hollow core

Fill in concrete inside hollow core on site to form up an entity