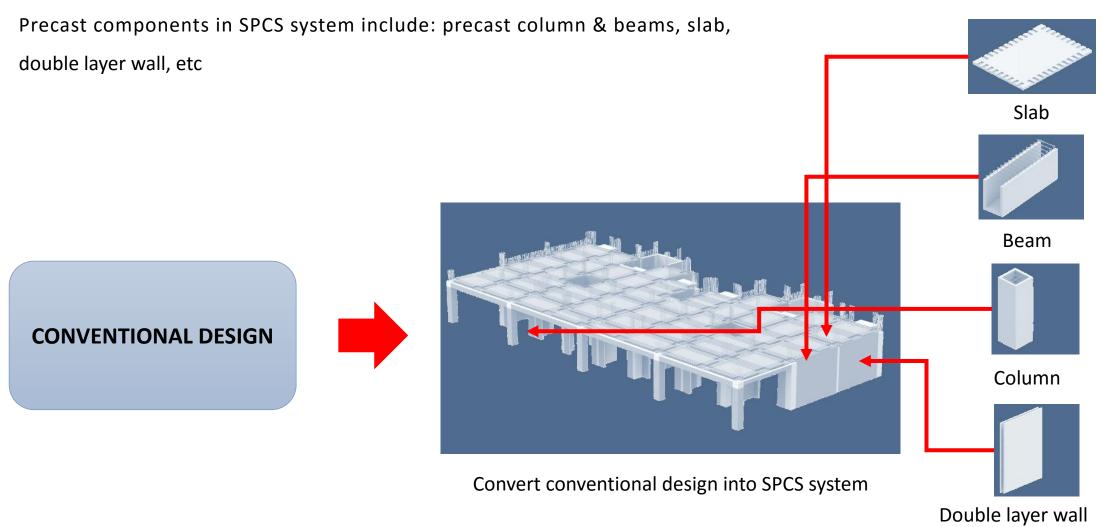

### 1. SPCS SYSTEM





#### 2. SPCS DOUBLE WALL

Reinforcement cage is identical to conventional method



Reinforcement cage for connection is placed inside hollow core



Fill in concrete inside hollow core on site to form up an entity

On site casting can prevent leakage

Inner and outer walls replace formworks in conventional system



Hollow core precast wall



**Steel bar bonding** 

Fast installation and high precision



On site casting

Structure is safe

Prefab in factory



### 3. SPCS DOUBLE WALL



- Both outer and inner layers are prefab
- No starter bars required on all sides
- Large hollow core inside wall panel
- Connected by high-strength rebar cage
- Meet the requirement of smart production











# 4. SPCS INSULATION PANEL





## 5. SPCS HOLLOW CORE COLUMN









### 7 ADVANTAGES